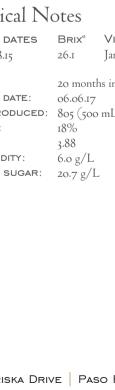

## **Technical Notes**

| Harvest dates<br>9.25.15-9.28.15 | Brix°<br>26.1                                | <b>VINEYARD</b><br>Jardine | VARIETY<br>Petite Sirah 100% |
|----------------------------------|----------------------------------------------|----------------------------|------------------------------|
| AGING:                           | 20 months in French and American oak barrels |                            |                              |
| BOTTLING DATE:                   | 06.06.17                                     | - >                        |                              |
| CASES PRODUCED:                  | 805 (500                                     | mL)                        |                              |
| ALCOHOL:                         | 18%                                          |                            |                              |
| PH:                              | 3.88                                         |                            |                              |
| TOTAL ACIDITY:                   | 6.0 g/L                                      |                            |                              |
| RESIDUAL SUGAR:                  | 20.7 g/L                                     |                            |                              |